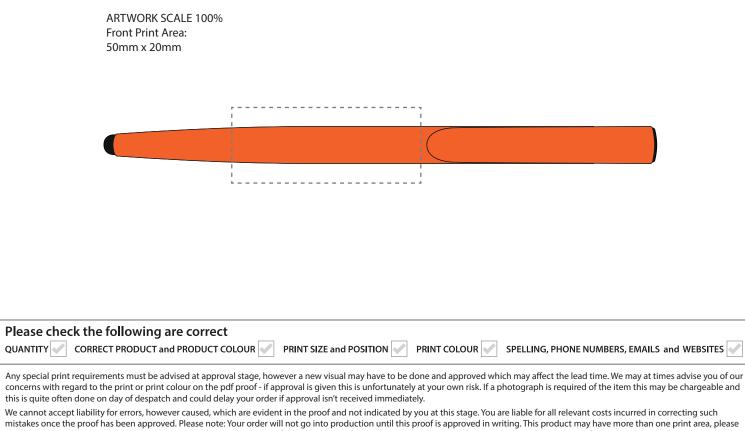

he dashed line is to demonstrate print area and will not appear on your printed item

## ARTWORK SCALE 100%

**ACTUAL ARTWORK SIZE:** 

check to ensure the print position is correct as mistakes cannot be rectified once the goods have been printed. Due to the restrictions and constraints of printing, we can only use 'coated' ink, therefore your pantone reference will need to be a 'C' code. Please double check the pantone colour against a coated pantone book before approving the artwork. The colour and texture of a product can also have an effect on the final print colour.